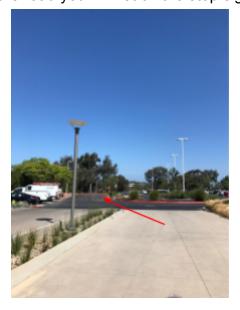

2. Follow the road as it curves around to the left.

3. Drive straight through the roundabout.

4. Continue to drive straight down the road with the soccer field to your left.

5. Towards the end of the road you will reach the stop sign.