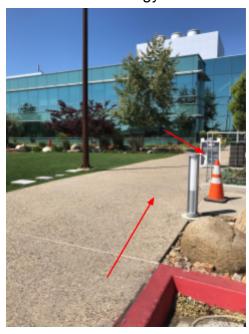

12. Walk down the staircase on your right side and, if needed, the elevator is located to your left (pictured below).

- 13. Once you reach the bottom of the stairs the double doors to your left are the entrance. If you are not an employee, you will <u>not</u> have access to unlock the doors.
  - If there isn't an employee to let you in the door, please ring the doorbell.
  - A WSPT employee will come and get you so please be patient.
  - NOTE: the doorbell only rings inside of the clinic down the hall therefore the people inside the gym cannot hear the doorbell ring.