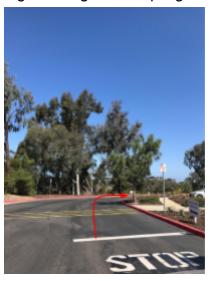

6. Follow the road to your right through the stop sign.

7. Drive straight as pass the Celgene building until you come to the parking lot right in front of you.

8. Once you come to the parking lot in front of you, turn to the right for parking.