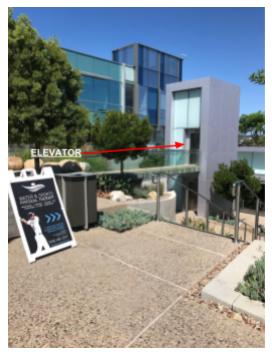

12. Walk down the staircase on your right side and, if needed, the elevator is located to your left (pictured below).

- 13. Once you reach the bottom of the stairs the double doors to your left are the entrance. If you are not an employee, you will <u>not</u> have access to unlock the doors.
  - If there isn't an employee to let you in the door, please ring the doorbell.
  - A WSPT employee will come and get you so please be patient.
  - NOTE: the doorbell only rings inside of the clinic down the hall therefore the people inside the gym cannot hear the doorbell ring.