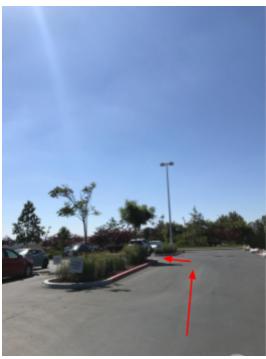

9. You will find WSPT parking in the first row after you turn on the right.

10. If WSPT spots are full, please park anywhere in the 2 hour parking area.

11. Once you have parked, walk towards the grass area and you will see the WSPT sign to direct you to the entrance of the gym.