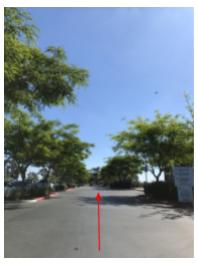

6. Follow the road to your right through the stop sign.

7. Drive straight as pass the Celgene building until you come to the parking lot right in front of you.

8. Once you come to the parking lot in front of you, turn to the right for parking.