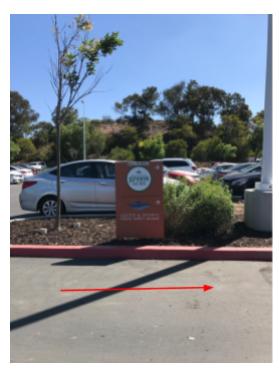

9. You will find WSPT parking in the first row after you turn on the right.

10. If WSPT spots are full, please park anywhere in the 2 hour parking area.

11. Once you have parked, walk towards the grass area and you will see the WSPT sign to direct you to the entrance of the gym.