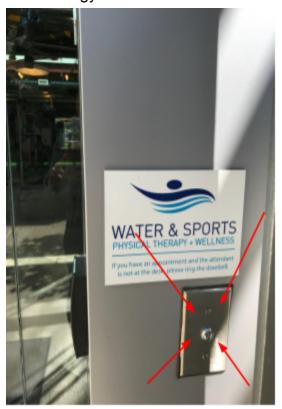

12. Walk down the staircase on your right side and, if needed, the elevator is located to your left (pictured below).

- 13. Once you reach the bottom of the stairs the double doors to your left are the entrance. If you are not an employee, you will <u>not</u> have access to unlock the doors.
  - If there isn't an employee to let you in the door, please ring the doorbell.
  - A WSPT employee will come and get you so please be patient.
  - NOTE: the doorbell only rings inside of the clinic down the hall therefore the people inside the gym cannot hear the doorbell ring.