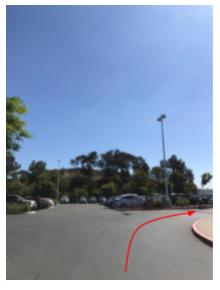

6. Follow the road to your right through the stop sign.

7. Drive straight as pass the Celgene building until you come to the parking lot right in front of you.

8. Once you come to the parking lot in front of you, turn to the right for parking.

9. You will find WSPT parking in the first row after you turn on the right.

10. If WSPT spots are full, please park anywhere in the 2 hour parking area.

11. Once you have parked, walk towards the grass area and you will see the WSPT sign to direct you to the entrance of the gym.