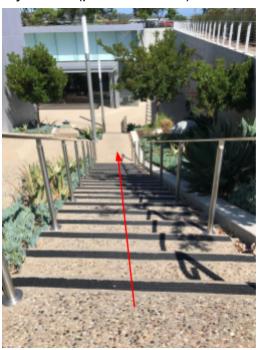

12. Walk down the staircase on your right side and, if needed, the elevator is located to your left (pictured below).

- 13. Once you reach the bottom of the stairs the double doors to your left are the entrance. If you are not an employee, you will <u>not</u> have access to unlock the doors.
  - If there isn't an employee to let you in the door, please ring the doorbell.
  - A WSPT employee will come and get you so please be patient.
  - NOTE: the doorbell only rings inside of the clinic down the hall therefore the people inside the gym cannot hear the doorbell ring.