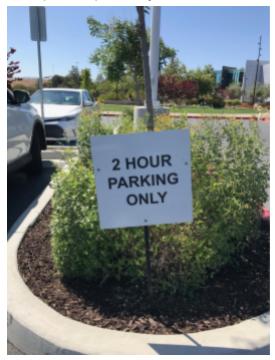

9. You will find WSPT parking in the first row after you turn on the right.

10. If WSPT spots are full, please park anywhere in the 2 hour parking area.

11. Once you have parked, walk towards the grass area and you will see the WSPT sign to direct you to the entrance of the gym.